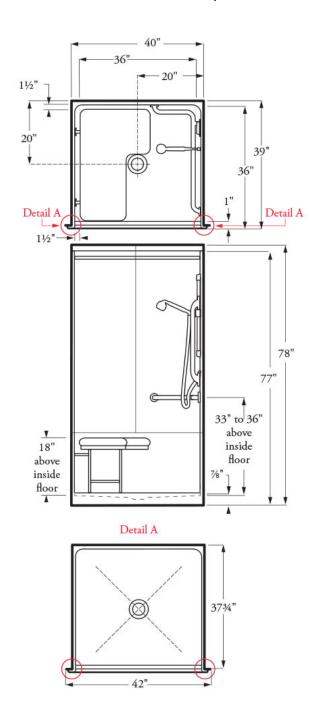

## 3PC 40-40H Barrier-Free Shower

| Customer:                                                                                                                | PO #:                                                                                                                                                                                 |
|--------------------------------------------------------------------------------------------------------------------------|---------------------------------------------------------------------------------------------------------------------------------------------------------------------------------------|
| Job Name:                                                                                                                | Quote#:                                                                                                                                                                               |
| Date:                                                                                                                    | Quantity:                                                                                                                                                                             |
| Ship To:                                                                                                                 |                                                                                                                                                                                       |
|                                                                                                                          | Standard Features  • Three-piece unit  • 7/8" Threshold  • AcrylX™ applied acrylic  • Slip-resistant floor                                                                            |
| Notes:                                                                                                                   | Barrier-free when properly installed                                                                                                                                                  |
|                                                                                                                          | Interior Dimensions: 36" W x 36" D x 77" H Exterior Dimensions: 40" W x 39" D x 78" H Skirt Height: 7/8" Weight: 215 lbs Wall Finish: Smooth Drain Location: Center Material: AcrylX™ |
| CONFIGURATION (handed by seat)                                                                                           |                                                                                                                                                                                       |
| _                                                                                                                        | grab bar; a collapsible water dam; 2" drain; tension rod; one air transfer seat (specify left or right hand).                                                                         |
| Seat: Left-Handed Phenolic Seat Right-Handed I                                                                           | •                                                                                                                                                                                     |
| Straight Grab Bars (All Grab Bars are Stainless Steel unless of                                                          |                                                                                                                                                                                       |
| 12"(left side wall) – QTY: 12"(right side wall) – QT  Location: Location:  22" – QTY: 26" – QTY:                         | Y: 16" - QTY: 18" - QTY:<br>Location:                                                                                                                                                 |
| Location: Location:                                                                                                      |                                                                                                                                                                                       |
| Fixture Wall: Left Right Back  Hand-held shower assembly with 30" slide bar and 60" hos  Pressure balancing mixing valve |                                                                                                                                                                                       |
| OPTIONAL ACCESSORIES                                                                                                     |                                                                                                                                                                                       |
| Shower Curtain Curtain Rod 2" Drain Collaps                                                                              | sible Water Dam                                                                                                                                                                       |

## ANY ALTERATIONS TO ACCESSORIES SHOWN BELOW, PLEASE NOTE ON THESE DRAWINGS.

| Plumbing Contractor Approval: | Date: |
|-------------------------------|-------|
| General Contractor Approval:  | Date: |
| Engineer Approval:            | Date: |
| Architect Approval:           | Date: |